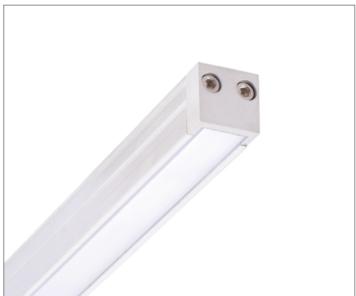

#### **Overview**

XLinear IP67 is a sleek and robust IP67 linear LED fixture with a homogenous appearance which delivers approximately 1369 lumens per mtr.also for total colour control. XLinear is made from extremely durable anodised Aluminium which makes this luminaire suitable for the harshest of environments and is available in lengths of up to 1550mm.

#### **Features**

- IP67
- Available in 2200K- 2400K 2700K 3000K 3500K -4000K - 5000K - 5700K
- · 3 step MacAdam
- CRI > 80
- 80 Lumens per Watt (4000K)
- 115° Beam Angle
- · LM80 lifetime
- · 24V Constant Voltage
- Dimmable
- · Robust Aluminium body for superior strength
- · Adjustable or fixed brackets various options
- · 1550mm Maximum length