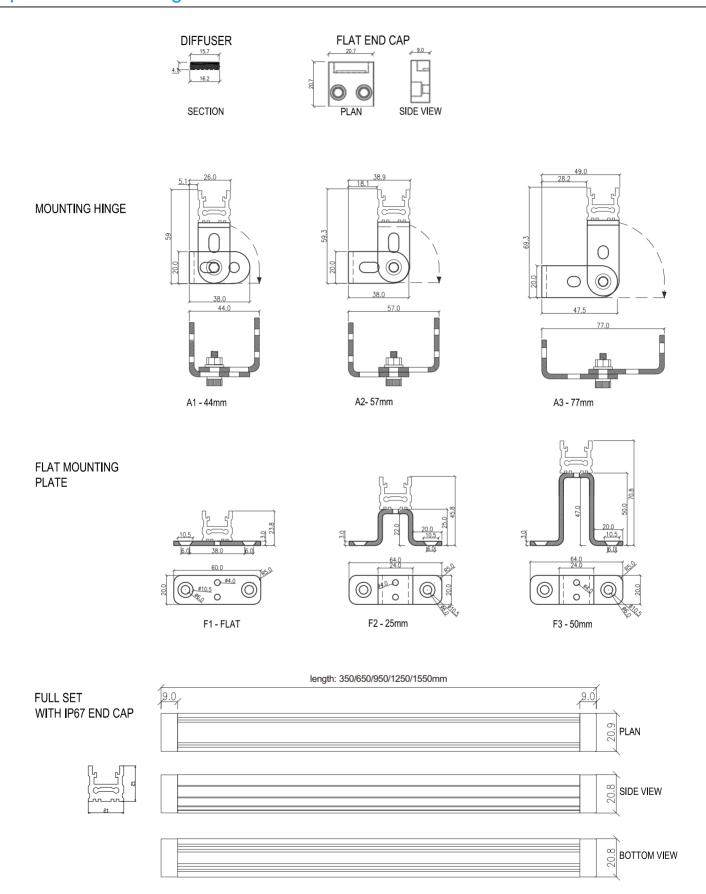

|
| Operating Temp                 | -25°C to 75°C                                   |
| IP Rating                      | IP67                                            |
| Cover/Lens                     | Opal Polycarbonate                              |
| Finish                         | Silver Anodised Aluminium                       |
| Mounting                       | Fixed or Adjustable Brackets                    |
| Exterior Connection            | IP68                                            |
| Lengths                        | Max 1550mm                                      |

### **Photometrics**





Specifications are subject to change withour prior notice. Please refer to our website for the most up to date version.



# **Specification Drawing**

## Xlinear IP67