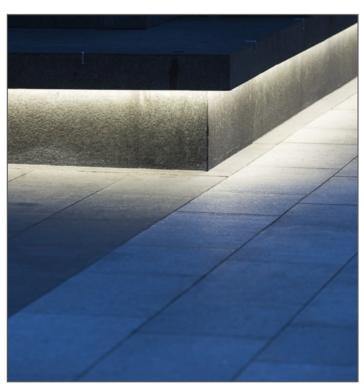

### **Applications**

Facades • Underbench • Planters • Exterior

#### **Benefits**

- · Various lengths available up to 1550mm
- Suitable for exterior use in the harshest of environments
- Homogenous appearance (White)
- · Various colour temperatures available
- Create stunning colour changing effects by 1-10V or DALI
- Excellent colour rendering
- Highest quality SAMSUNG LED technology for all Whites
- · Excellent lumen maintenance over time
- Excellent Thermal Management
- Various fixing positions
- · ROHS compliant